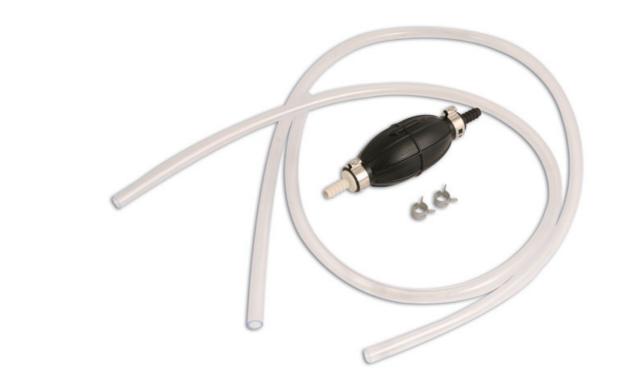

## Fluid Transfer Hand Pump Kit

Suitable for use on cars, motorcycles and boats etc. Ideal for transfering fluid from one container to another. Hand operated "bulb" style pump designed to be used to transfer fluids including water, antifreeze, petro, diesel and light oils (ATF, etc). Includes two 900mm long, 11mm OD x 8mm ID clear hoses with clips.

## **Additional Information**

- Applications include: water, fuel oil, petrol, diesel and anti-freeze etc.
- Can be used to help prime diesel fuel systems.
- · 165mm long pump with internal one-way valve ensures efficient self-priming capability.
- 2 x 900mm long clear pipes supplied with re-useable spring clips.