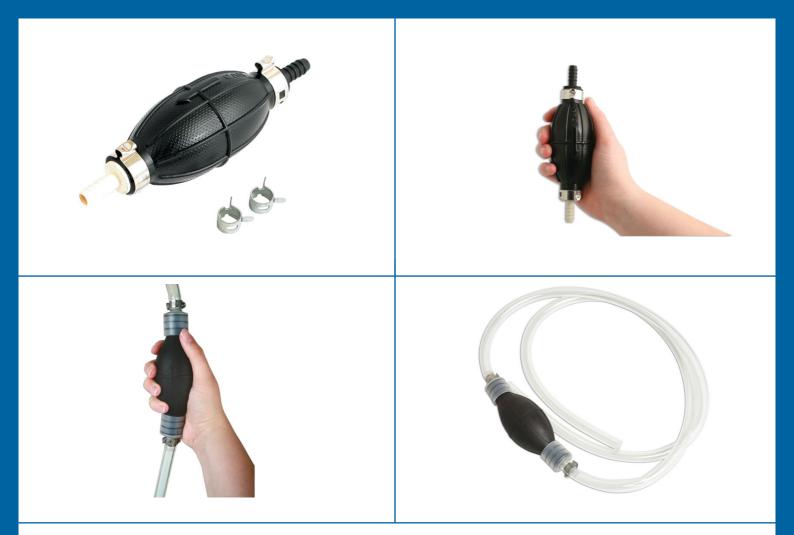

## Fluid Transfer Hand Pump Kit

Suitable for use on cars, motorcycles and boats etc. Ideal for transfering fluid from one container to another. Hand operated "bulb" style pump designed to be used to transfer fluids including water, antifreeze, petro, diesel and light oils (ATF, etc). Includes two 900mm long, 11mm OD x 8mm ID clear hoses with clips.

## **Additional Information**

- Applications include: water, fuel oil, petrol, diesel and anti-freeze etc.
- Can be used to help prime diesel fuel systems.
- · 165mm long pump with internal one-way valve ensures efficient self-priming capability.
- 2 x 900mm long clear pipes supplied with re-useable spring clips.